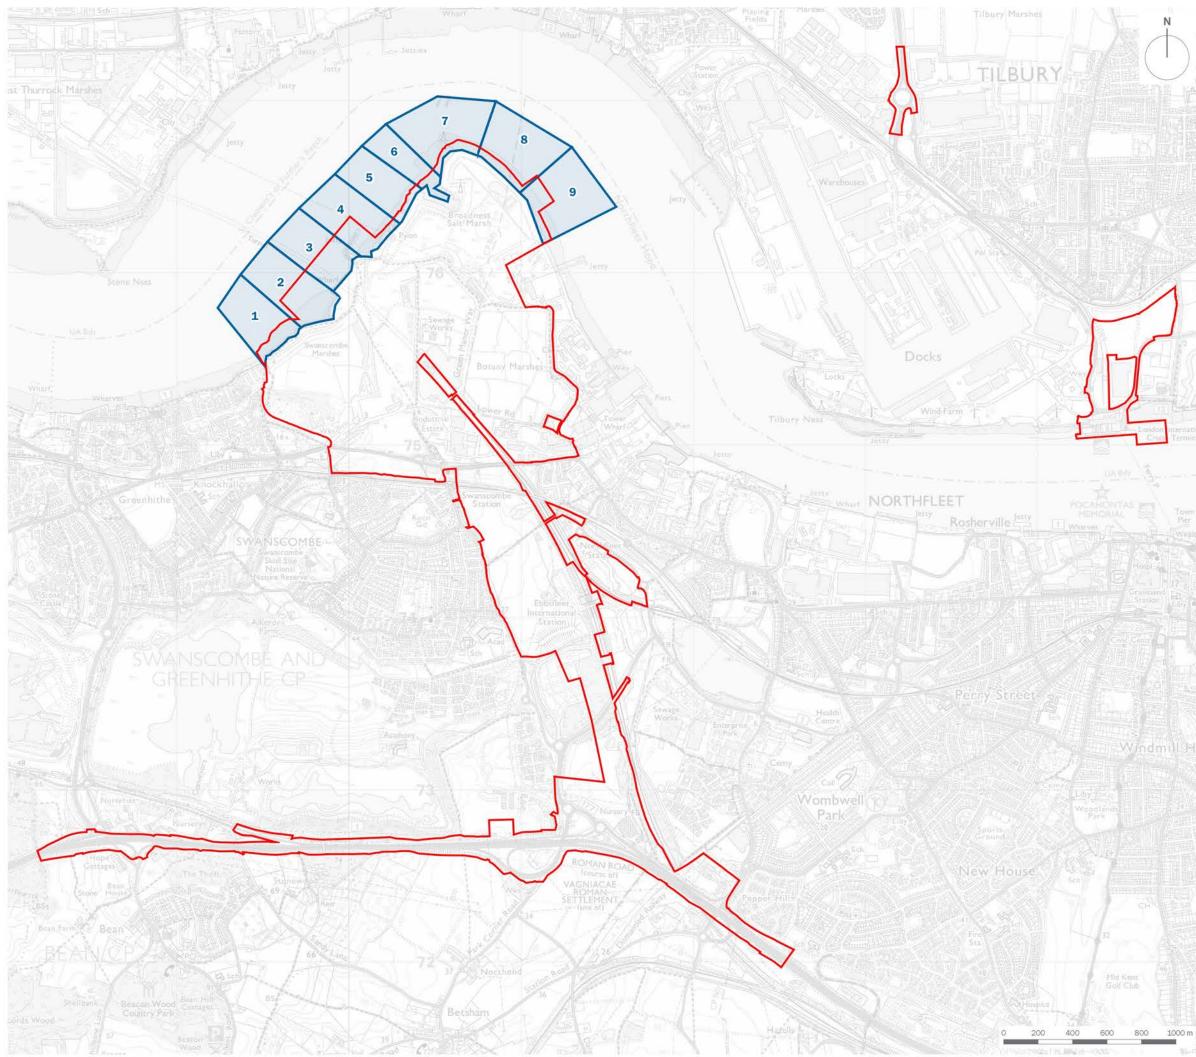

## **The London Resort Development Consent Order**

BC080001

Environmental Statement Volume 3: Figures

Figure 12.30 Site Location Plan and Core Count Zones for Low and High Tide Surveys Document reference: 6.3.12.30 Revision: 00

[This page is intentionally left blank]

© The Environmental Dimension Partnership Ltd. © Crown copyright and database rights 2020 Ordnance Survey 0100031673

Order Limits

Core Count Zones

client

## London Resort Company Holdings Limited

project title

The London Resort

drawing title

Figure 12.30: Site Location Plan and Core Count Zones for Low Tide and Hide Tide Surveys

| date           | 17 DECEMBER 2020 | drawn by | GY  |
|----------------|------------------|----------|-----|
| drawing number | edp5988_d018d    | checked  | EWa |
| scale          | 1:22,000 @ A3    | QA       | JTF |